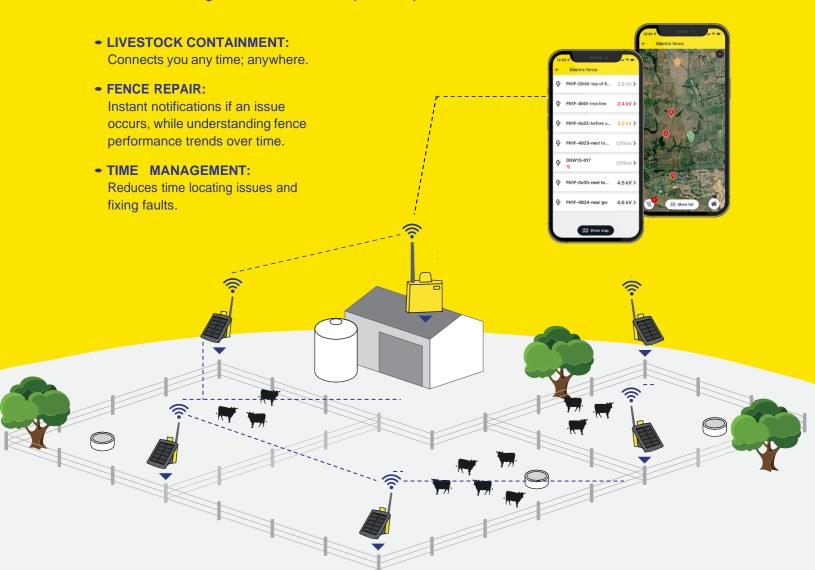

Solar-powered nodes, placed at maximum 1,640ft increments along the fence line, continuously measure voltage and report it to the Farm Gateway. The Farm Gateway is placed outside near a house or shed and communicates to the Datamars Livestock: Farm Management app.

After installment, the producer can set up alerts when voltage drops below a minimum level. When this occurs, the node communicates a general location of the potential problem.

Tru-Test

# Each system is comprised of a Farm Gateway and at least one Node. Nodes can be placed up to 1,640ft line of sight of Farm Gateway or another Node. The Farm Gateway can handle up to 50 nodes within a system.